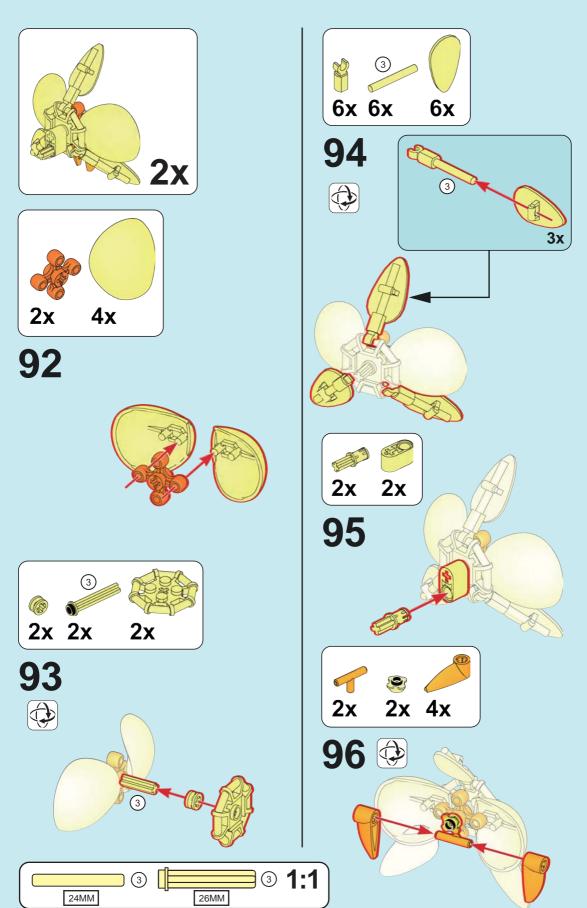

Use the parts in the corresponding numbered building block bag to spell out the modules in the picture.

Orchids are often given as gifts to convey deep affection and romantic interest.

During the Victorian era in England, orchids were highly sought-after and symbolized luxury, opulence, and rare beauty.