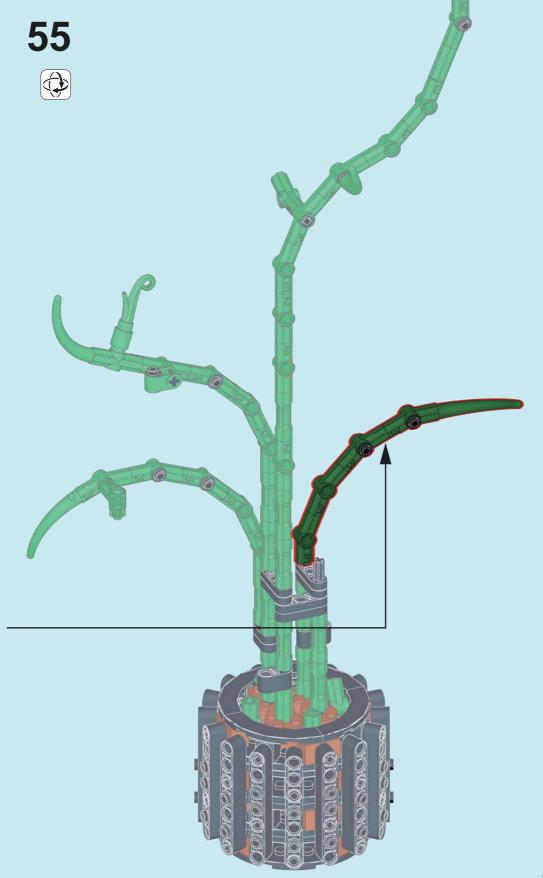

ORS LIST

Brick Colors VS Print Colors









Brick Colors VS Print Colors

















### STICKER INSTRUCTION



Pick up transparent edge of the sticker with tweezers.



Press the sticker to make them stick tightly together.



Align the position and stick the brick.



Tear off the transparent film.

Use the parts in the corresponding numbered building block bag to spell out the modules in the picture.































































































Orchids are often given as gifts to convey deep affection and romantic interest.

































During the Victorian era in England, orchids were highly sought-after and symbolized luxury, opulence, and rare beauty.













































































Orchids are often considered symbols of beauty, elegance, and refinement. Their intricate and delicate blooms are admired for their graceful appearance.











Orchids have been associated with love, passion, and desire, Their intricate and delicate blooms are admired for their graceful appearance, making them a popular choice for decorative purposes and gifts.













**②** 













Orchids are known for their resilience and ability to thrive in diverse environments. The ability of orchids to bloom in challenging conditions is often seen as a representation of inner strength and determination.











In some spiritual traditions, orchids are believed to have a spiritual significance related to personal growth, enlightenment, and harmony









Whi