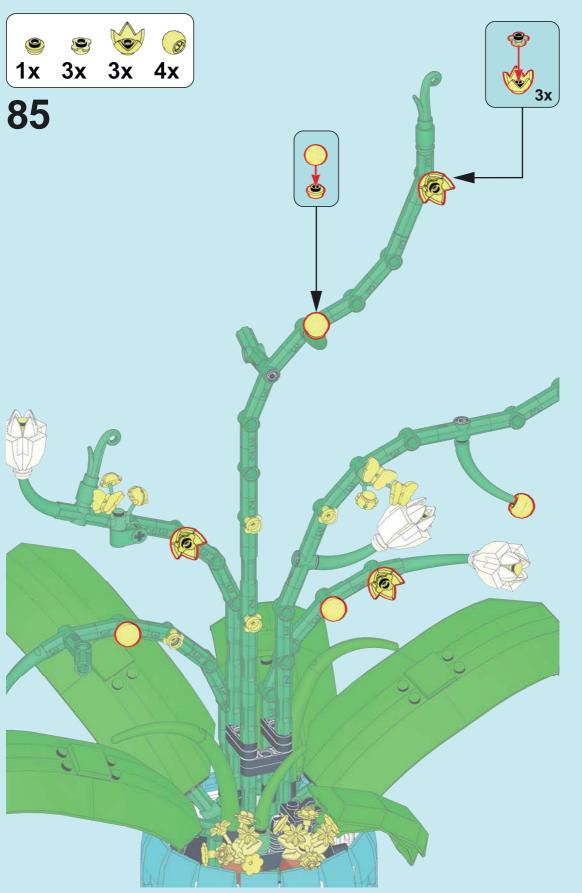

Use the parts in the corresponding numbered building block bag to spell out the modules in the picture.

Orchids are often given as gifts to convey deep affection and romantic interest.

During the Victorian era in England, orchids were highly sought-after and symbolized luxury, opulence, and rare beauty.