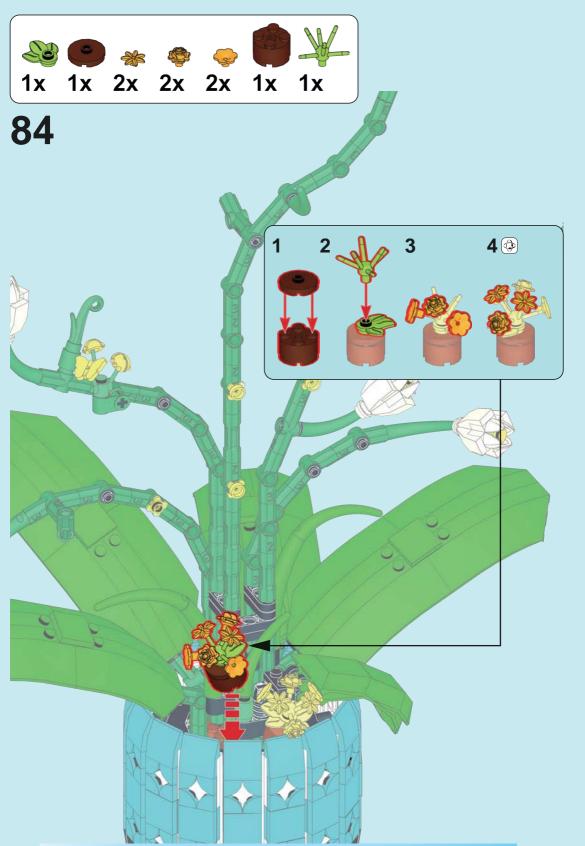

Use the parts in the corresponding numbered building block bag to spell out the modules in the picture.

Orchids are often given as gifts to convey deep affection and romantic interest.

During the Victorian era in England, orchids were highly sought-after and symbolized luxury, opulence, and rare beauty.