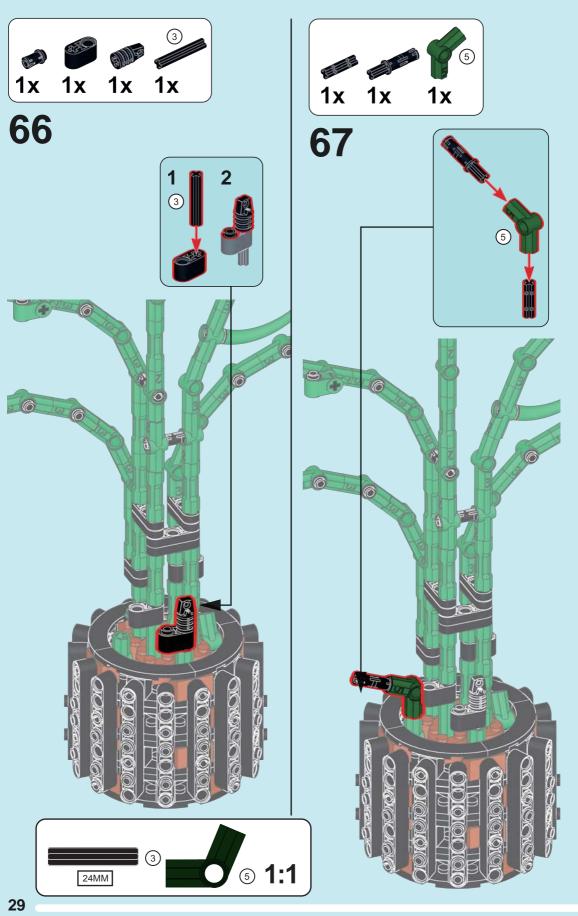

lors VS Print Colors









Brick Colors VS Print Colors

















### STICKER INSTRUCTION



Pick up transparent edge of the sticker with tweezers.



Press the sticker to make them stick tightly together.



Align the position and stick the brick.



Tear off the transparent film.

Use the parts in the corresponding numbered building block bag to spell out the modules in the picture.































































































Orchids are often given as gifts to convey deep affection and romantic interest.

































During the Victorian era in England, orchids were highly sought-after and symbolized luxury, opulence, and rare beauty.













































































Orchids are often considered symbols of beauty, elegance, and refinement. Their intricate and delicate blooms are admired for their graceful appearance.











Orchids have been associated with love, passion, and desire, Their intricate and delicate blooms are admired for their graceful appearance, making them a popular choice for decorative purposes and gifts.













**②** 













Orchids are known for their resilience and ability to thrive in diverse environments. The ability of orchids to bloom in challenging conditions is often seen as a representation of inner strength and determination.











In some spiritual traditions, orchids are believed to have a spiritual significance related to personal growth, enlightenment, and harmony









White orchids, with t