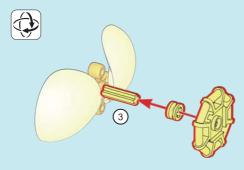

eir intricate and delicate blooms are admired for their graceful appearance, making them a popular choice for decorative purposes and gifts.













**②** 













Orchids are known for their resilience and ability to thrive in diverse environments. The ability of orchids to bloom in challenging conditions is often seen as a representation of inner strength and determination.











In some spiritual traditions, orchids are believed to have a spiritual significance related to personal growth, enlightenment, and harmony









White orchids, with their pristine petals, symbolize serenity, innocence, and spiritual enlightenment, encouraging us to let go of complexities, to seek serenity, and to connect with the childlike innocence that resides within our hearts.





























## 98 1 2 🕸 **2** 3 🕸 3 🕸 4 **5** 🕸 **5** 🕸 Yellow and white accessories can be used interchangeably











## www.bakabrikc.com

Email:info@bakabrick.com

Search our website or reach out to us via email for assistance.









instruction online

coupon

## Searching "BAKA Flowers" on Amazon shows all our products and discounts









Searching "BAKA Flowers" on Amazon shows all our products and discounts

Amazon is a trademark registered by Amazon LLC