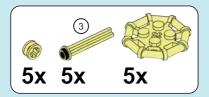

Use the parts in the corresponding numbered building block bag to spell out the modules in the picture.

Orchids are often given as gifts to convey deep affection and romantic interest.

During the Victorian era in England, orchids were highly sought-after and symbolized luxury, opulence, and rare beauty.