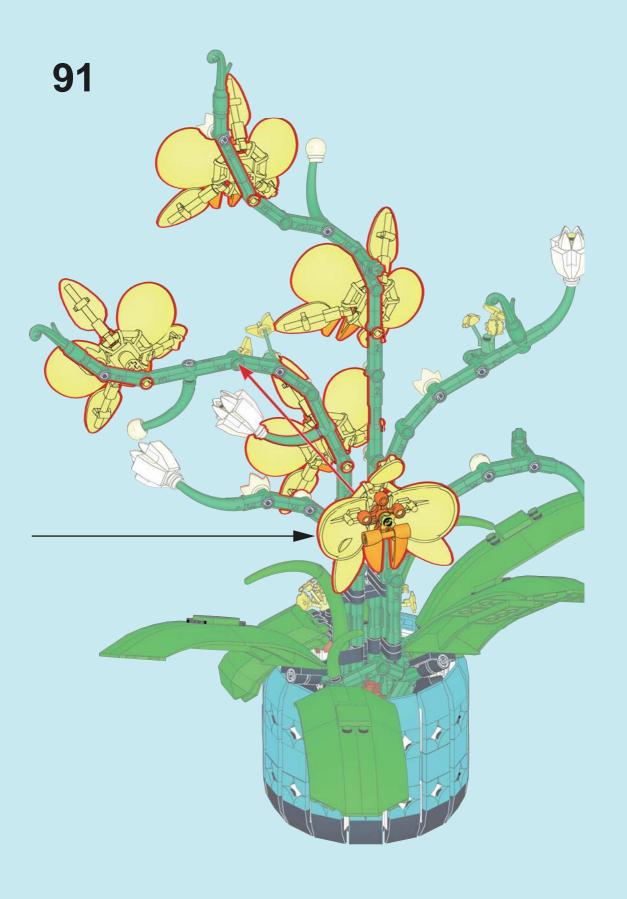

Use the parts in the corresponding numbered building block bag to spell out the modules in the picture.

Orchids are often given as gifts to convey deep affection and romantic interest.

During the Victorian era in England, orchids were highly sought-after and symbolized luxury, opulence, and rare beauty.