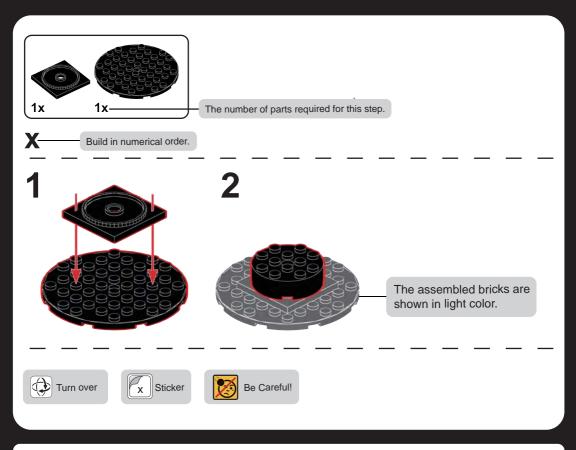

## **BUILT DIFFERENT**





#### SPECIAL OFFER



Searching "BAKA" on Amazon shows all our products and discounts



# ORCHID HOME DÉCOR GIFT

Highly restored orchid shape, posture full of elegant artistic atmosphere



### • • • Quick Start Guide • • •

#### How to use the piece remover



### • • Quick Start Guide • • •

#### Step diagram



### • • • Quick Start Guide • • •





#### ANALOGOUS COLORS LIST

Brick Colors VS Print Colors









Brick Colors VS Print Colors

















### STICKER INSTRUCTION



Pick up transparent edge of the sticker with tweezers.



Press the sticker to make them stick tightly together.



Align the position and stick the brick.



Tear off the transparent film.

Use the parts in the corresponding numbered building block bag to spell out the modules in the picture.































































































Orchids are often given as gifts to convey deep affection and romantic interest.

































During the Victorian era in England, orchids were highly sought-after and symbolized luxury, opulence, and rare beauty.