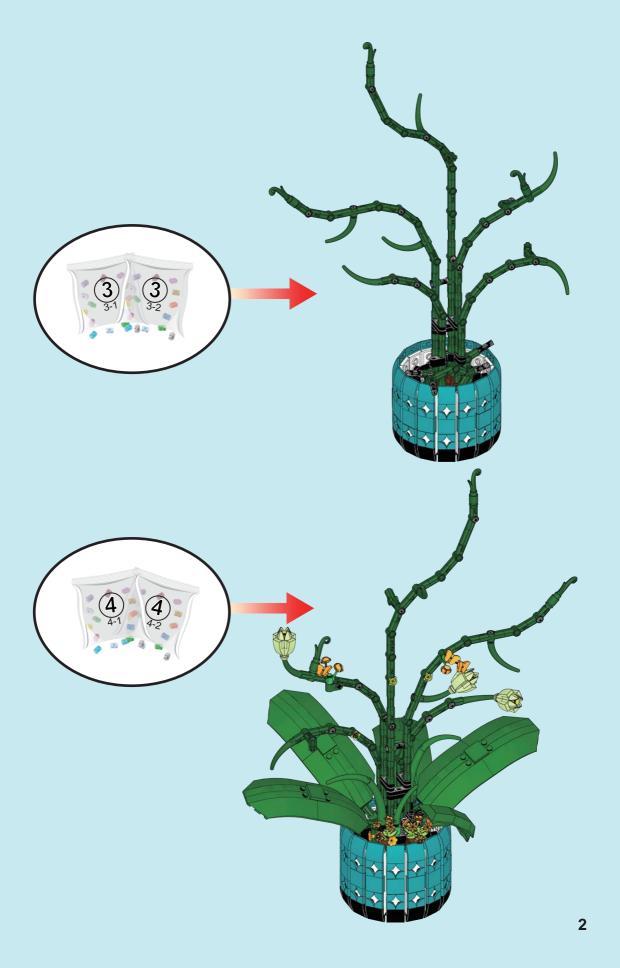

Use the parts in the corresponding numbered building block bag to spell out the modules in the picture.

Orchids are often given as gifts to convey deep affection and romantic interest.

During the Victorian era in England, orchids were highly sought-after and symbolized luxury, opulence, and rare beauty.

Orchids are often considered symbols of beauty, elegance, and refinement. Their intricate and delicate blooms are admired for their graceful appearance.

Orchids have been associated with love, passion, and desire, Their intricate and delicate blooms are admired for their graceful appearance, making them a popular choice for decorative purposes and gifts.

**②** 

Orchids are known for their resilience and ability to thrive in diverse environments. The ability of orchids to bloom in challenging conditions is often seen as a representation of inner strength and determination.