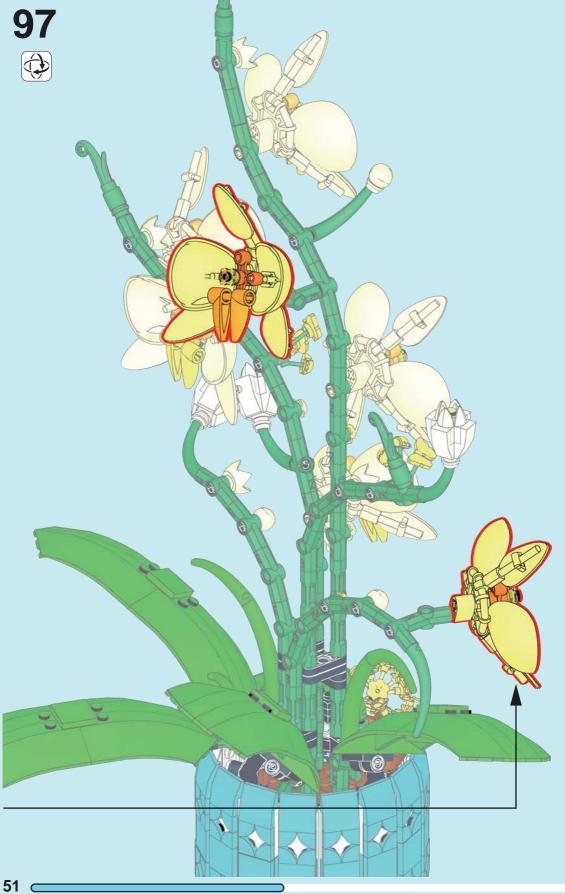

Use the parts in the corresponding numbered building block bag to spell out the modules in the picture.

Orchids are often given as gifts to convey deep affection and romantic interest.

During the Victorian era in England, orchids were highly sought-after and symbolized luxury, opulence, and rare beauty.