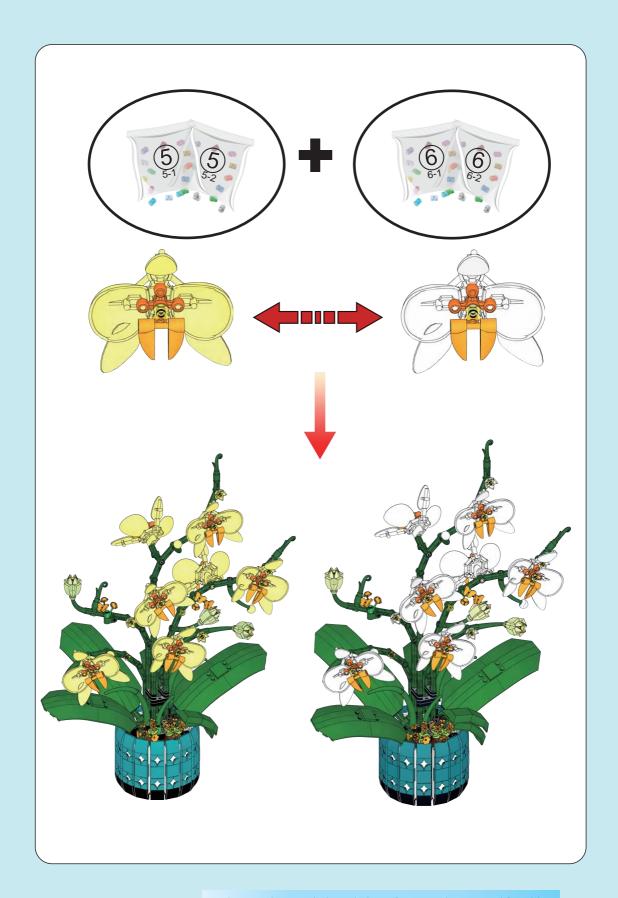

## 98 1 2 🕸 **2** 3 🕸 3 🕸 4 **5** 🕸 **5** 🕸 Yellow and white accessories can be used interchangeably