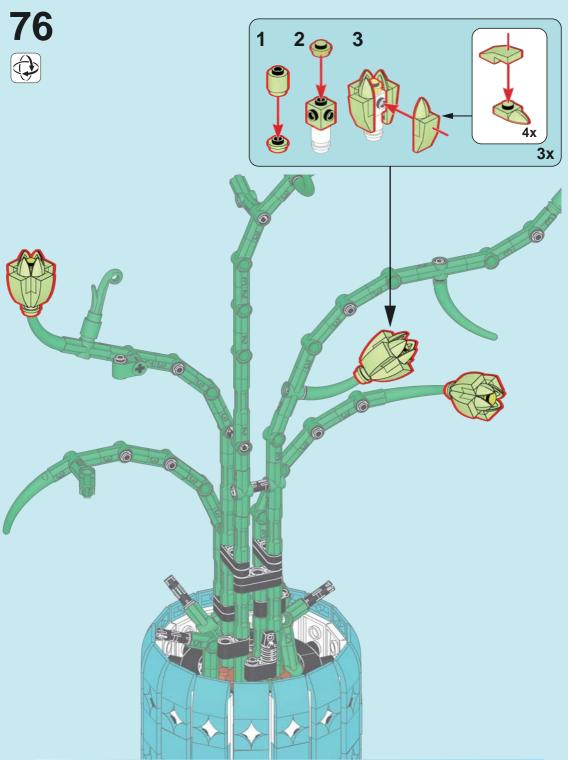

Use the parts in the corresponding numbered building block bag to spell out the modules in the picture.

Orchids are often given as gifts to convey deep affection and romantic interest.

During the Victorian era in England, orchids were highly sought-after and symbolized luxury, opulence, and rare beauty.