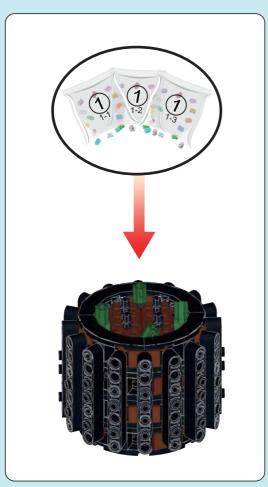

Use the parts in the corresponding numbered building block bag to spell out the modules in the picture.

Orchids are often given as gifts to convey deep affection and romantic interest.

During the Victorian era in England, orchids were highly sought-after and symbolized luxury, opulence, and rare beauty.