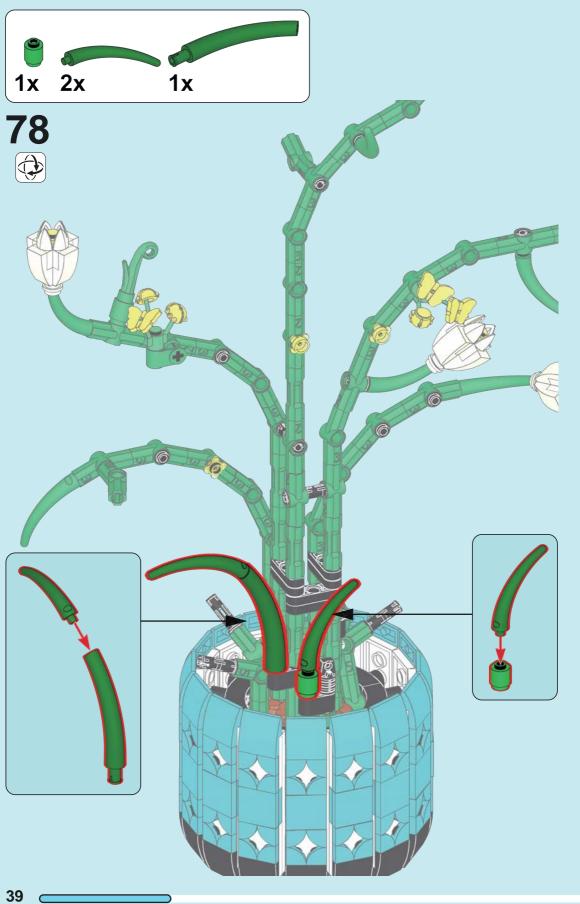

Use the parts in the corresponding numbered building block bag to spell out the modules in the picture.

Orchids are often given as gifts to convey deep affection and romantic interest.

During the Victorian era in England, orchids were highly sought-after and symbolized luxury, opulence, and rare beauty.