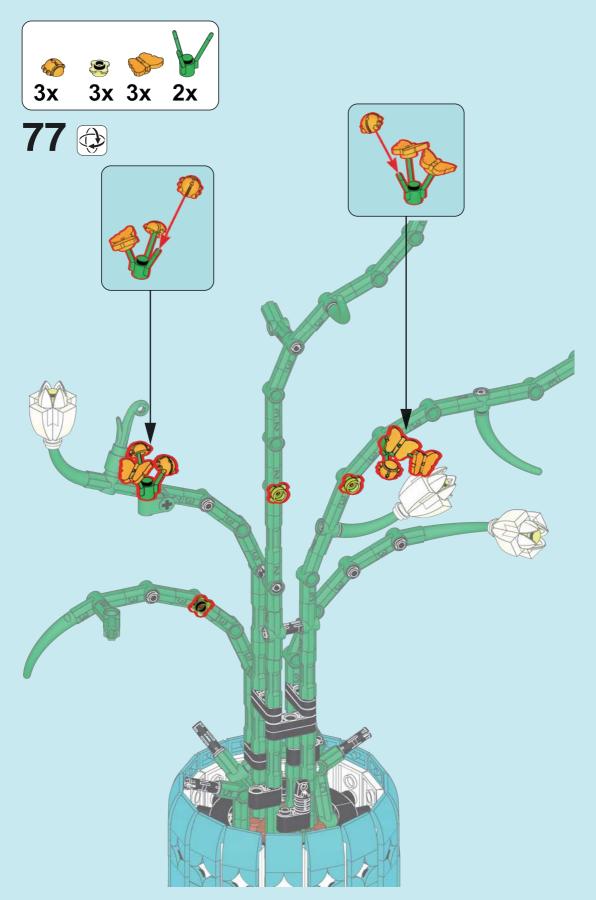

Use the parts in the corresponding numbered building block bag to spell out the modules in the picture.

Orchids are often given as gifts to convey deep affection and romantic interest.

During the Victorian era in England, orchids were highly sought-after and symbolized luxury, opulence, and rare beauty.