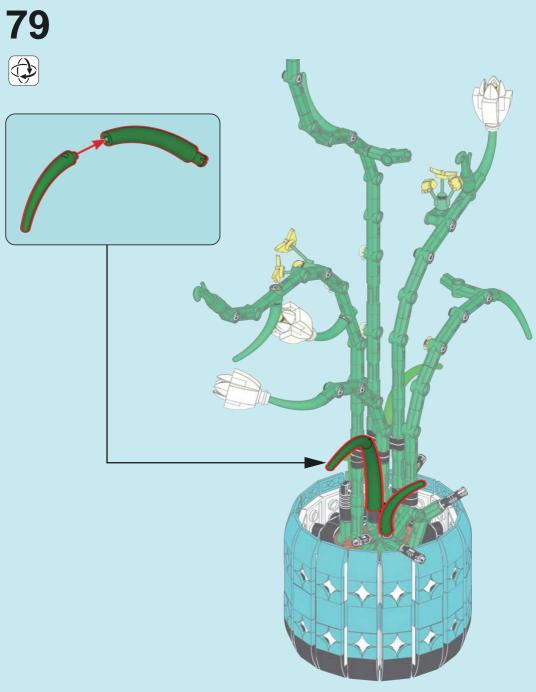

Use the parts in the corresponding numbered building block bag to spell out the modules in the picture.

Orchids are often given as gifts to convey deep affection and romantic interest.

During the Victorian era in England, orchids were highly sought-after and symbolized luxury, opulence, and rare beauty.