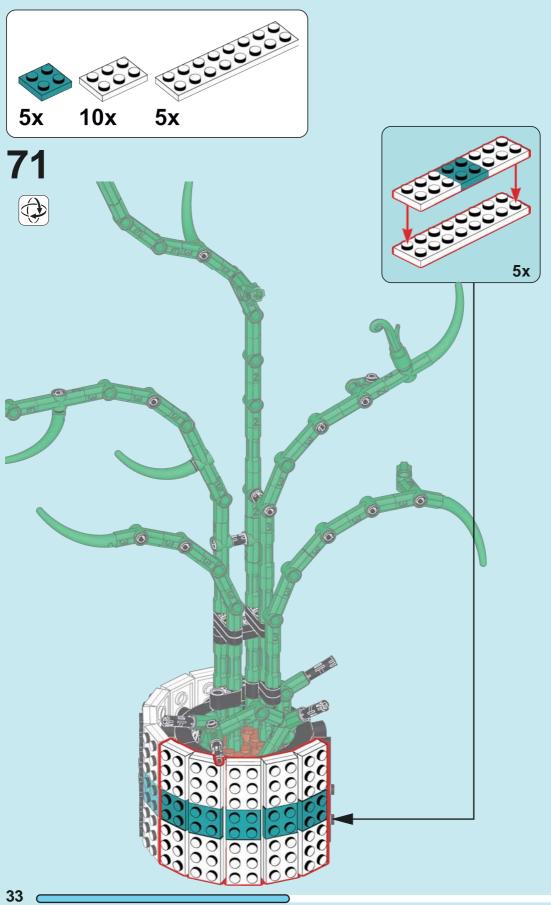

Use the parts in the corresponding numbered building block bag to spell out the modules in the picture.

Orchids are often given as gifts to convey deep affection and romantic interest.

During the Victorian era in England, orchids were highly sought-after and symbolized luxury, opulence, and rare beauty.