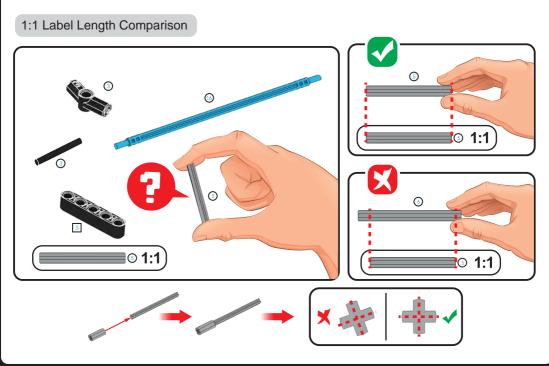

#### How to use the piece remover

#### Step diagram

### • • • Quick Start Guide • • •