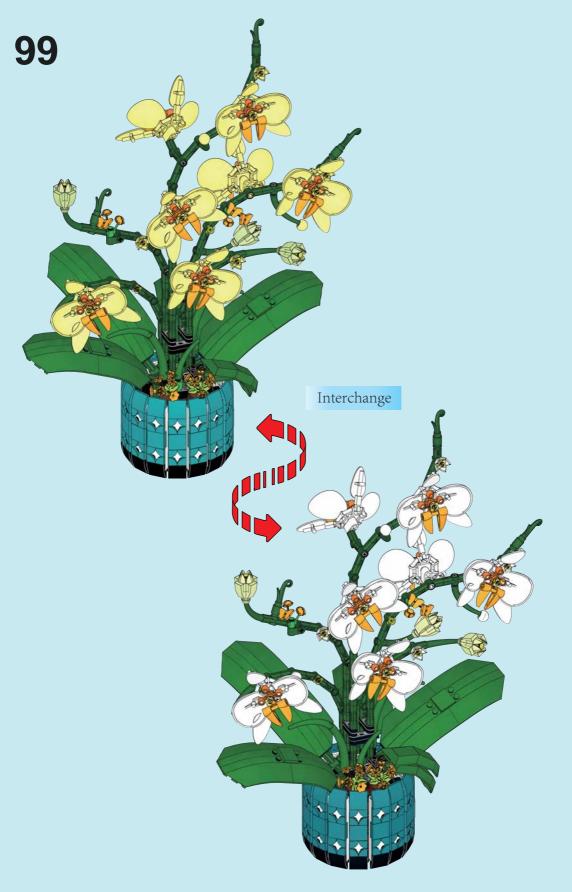

## 98 1 2 🕸 **2** 3 🕸 3 🕸 4 **5** 🕸 **5** 🕸 Yellow and white accessories can be used interchangeably