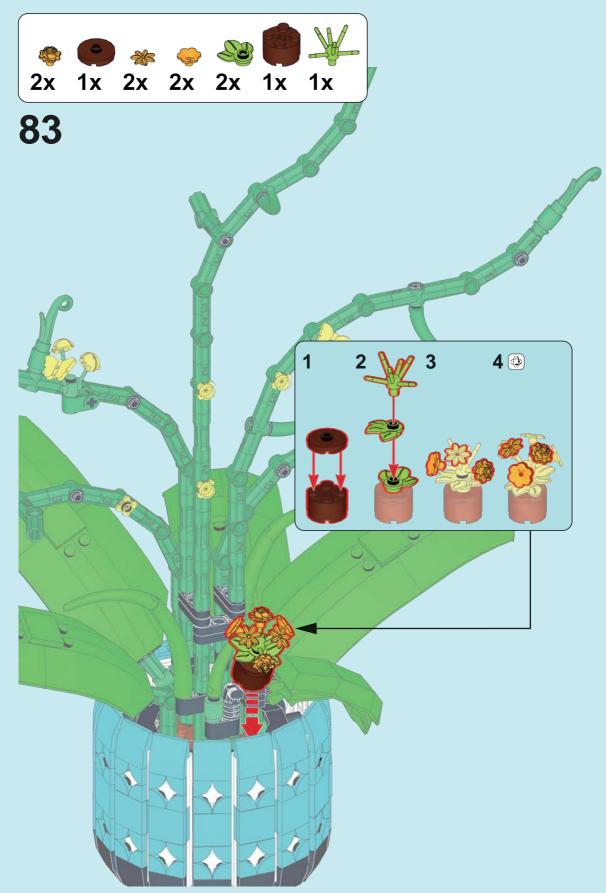

Use the parts in the corresponding numbered building block bag to spell out the modules in the picture.

Orchids are often given as gifts to convey deep affection and romantic interest.

During the Victorian era in England, orchids were highly sought-after and symbolized luxury, opulence, and rare beauty.