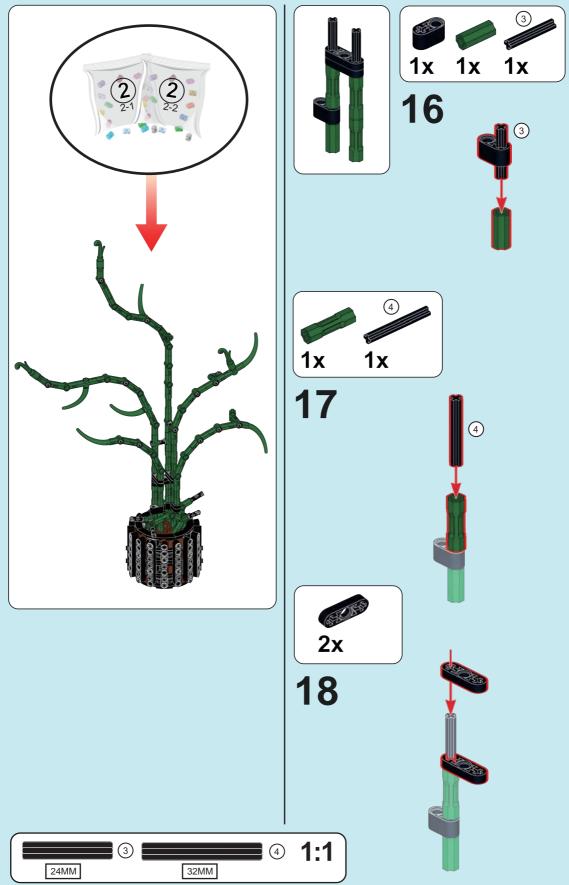

Use the parts in the corresponding numbered building block bag to spell out the modules in the picture.

Orchids are often given as gifts to convey deep affection and romantic interest.

During the Victorian era in England, orchids were highly sought-after and symbolized luxury, opulence, and rare beauty.