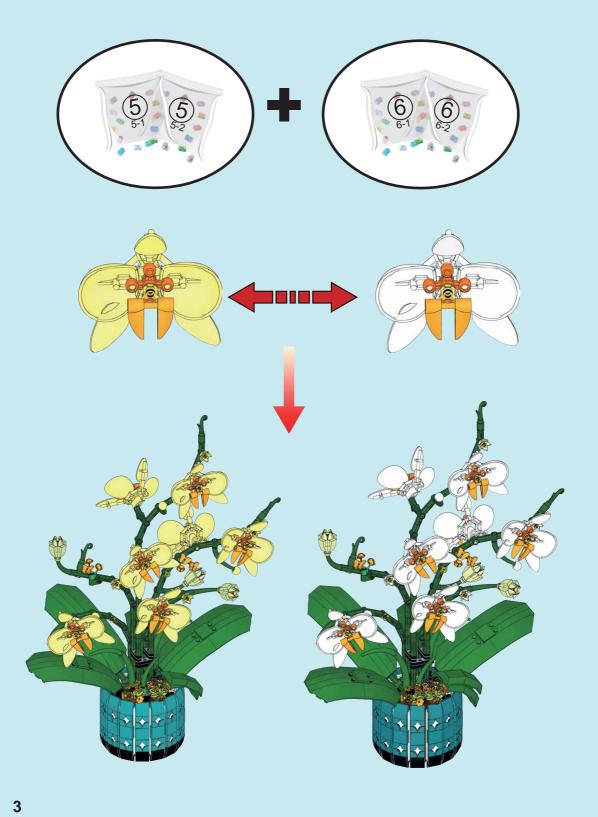

In some spiritual traditions, orchids are believed to have a spiritual significance related to personal growth, enlightenment, and harmony

White orchids, with their pristine petals, symbolize serenity, innocence, and spiritual enlightenment, encouraging us to let go of complexities, to seek serenity, and to connect with the childlike innocence that resides within our hearts.

## 98 1 2 🕸 **2** 3 🕸 3 🕸 4 **5** 🕸 **5** 🕸 Yellow and white accessories can be used interchangeably