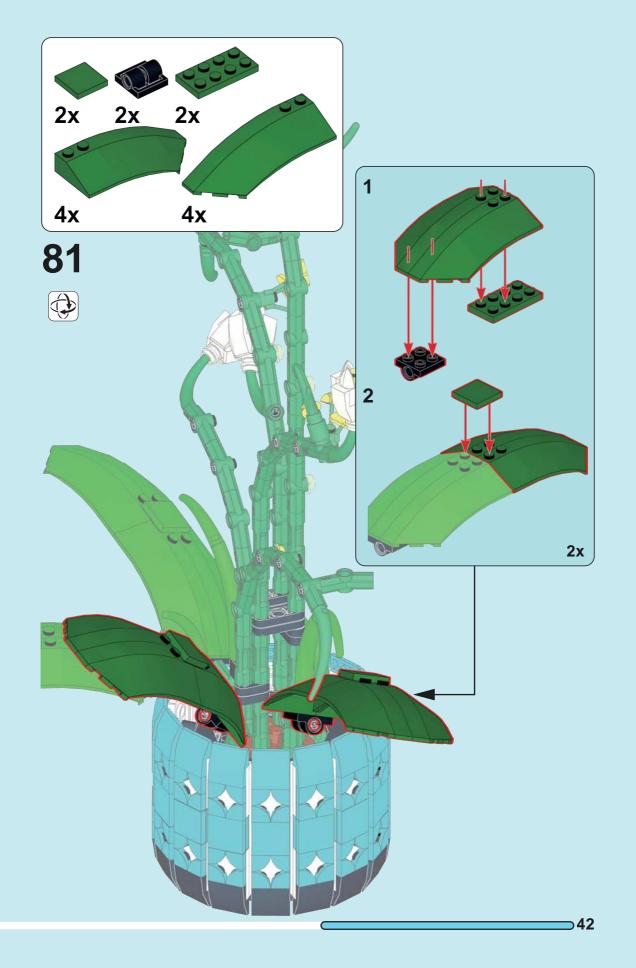

Use the parts in the corresponding numbered building block bag to spell out the modules in the picture.

Orchids are often given as gifts to convey deep affection and romantic interest.

During the Victorian era in England, orchids were highly sought-after and symbolized luxury, opulence, and rare beauty.