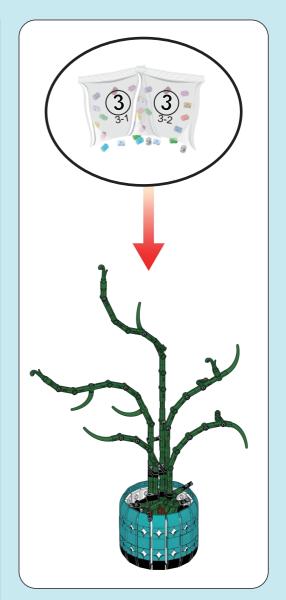

Use the parts in the corresponding numbered building block bag to spell out the modules in the picture.

Orchids are often given as gifts to convey deep affection and romantic interest.

During the Victorian era in England, orchids were highly sought-after and symbolized luxury, opulence, and rare beauty.