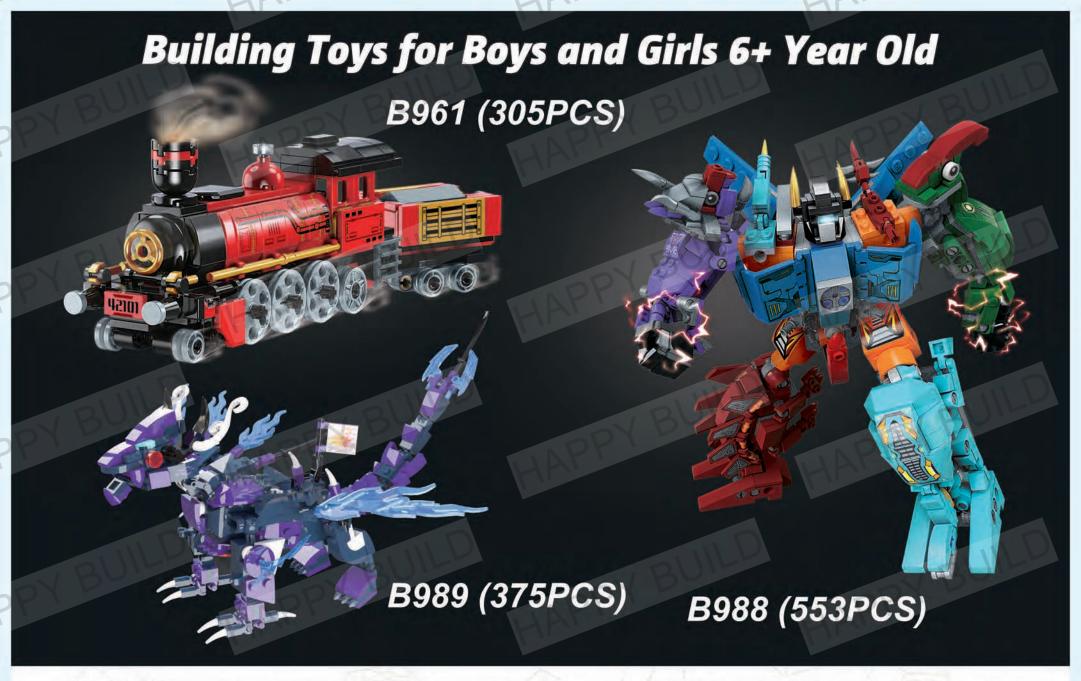

-071

GDS-876-010

GDS-748-010

GDS-510-010





GDS-563-010

GDS-615-010











GDS-501-014

716,021



Combines easily with other Wizarding World Series building sets. Sets sold separately and available for different periods of time.





Combines easily with other Wizarding World Series building sets. Sets sold separately and available for different periods of time.



## Expand the magic with other Magic Castle



8777 [871 PCS]

B975 (1423 PCS) B976 (1072 PCS)

Combines easily with the Magic Castle Series. Sets sold separately and available for different periods of time.

### Expand the magic with other Magic Castle



B969 [714 PCS]

8970 [493 PCS]

B971 (638 PC\$)

Combines easily with the Magic Castle Series. Sets sold separately and available for different periods of time.





The EDUCIRO building toys encourage 6+ years old kids to innovate and enjoy endless imaginative play as they plot stories around their models.

## IMPOSSIBLE PIRATE BOTTLE



The idea of Impossible Pirate Bottle comes from the ship in a bottle that origins from a traditional craft from the West. The miniaturised ship in the bottle is designed according to the shape of Queen Anne's Revenge. The ship base is added with pirate elements.



Fancy Queens theme suit - Release the natural instincts of girls' loving beauty.

Each set includes exquisite wardrobe, exclusive persona, and a variety of clothes and accessories. In the process of matching, develop children's sense of fashion, hand and eye coordination ability and thinking ability.

# FROZEN MAGIC B774 (900 PCS B985 (356 PCS) B998 (671