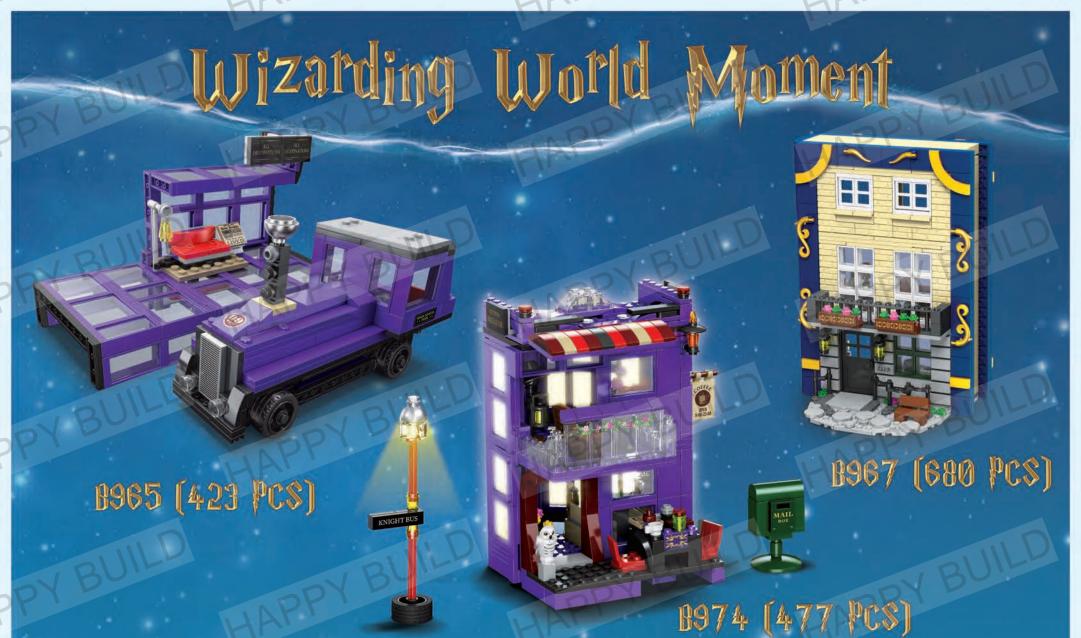

GDS-876-010

GDS-748-010

GDS-510-010

GDS-563-010

GDS-615-010

GDS-501-014

716,021

Combines easily with other Wizarding World Series building sets. Sets sold separately and available for different periods of time.

Combines easily with other Wizarding World Series building sets. Sets sold separately and available for different periods of time.