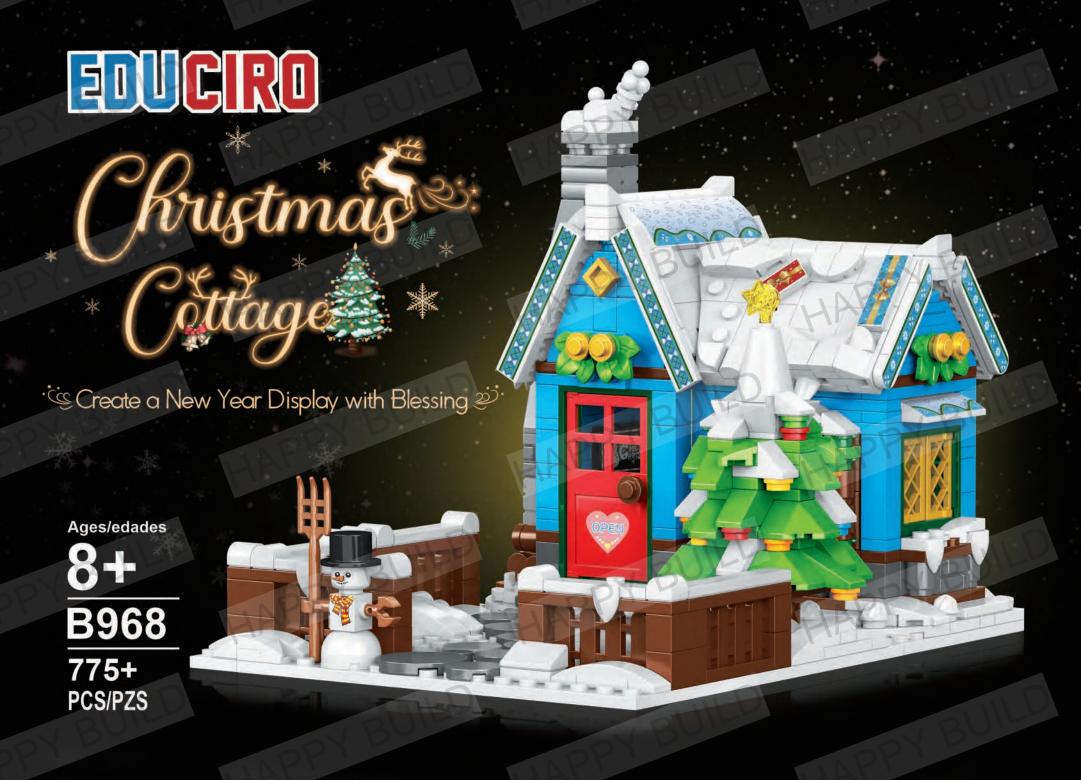

## Thank you for chessing EDUCIRO

This sweet Christmas House Building Set designed for 8+ year old kids. It is a great addition to your holiday display and also is a build you can enjoy with family and friends, or give as a gift for Christmas lovers.