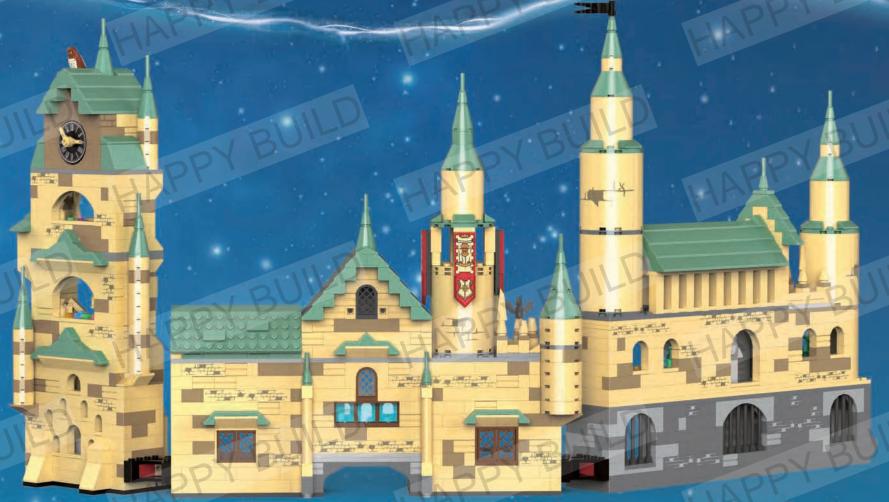

## Expand the magic with other Magic Castle

8777 [871 PCS]

B975 (1423 PCS) B976 (1072 PCS)

Combines easily with the Magic Castle Series. Sets sold separately and available for different periods of time.