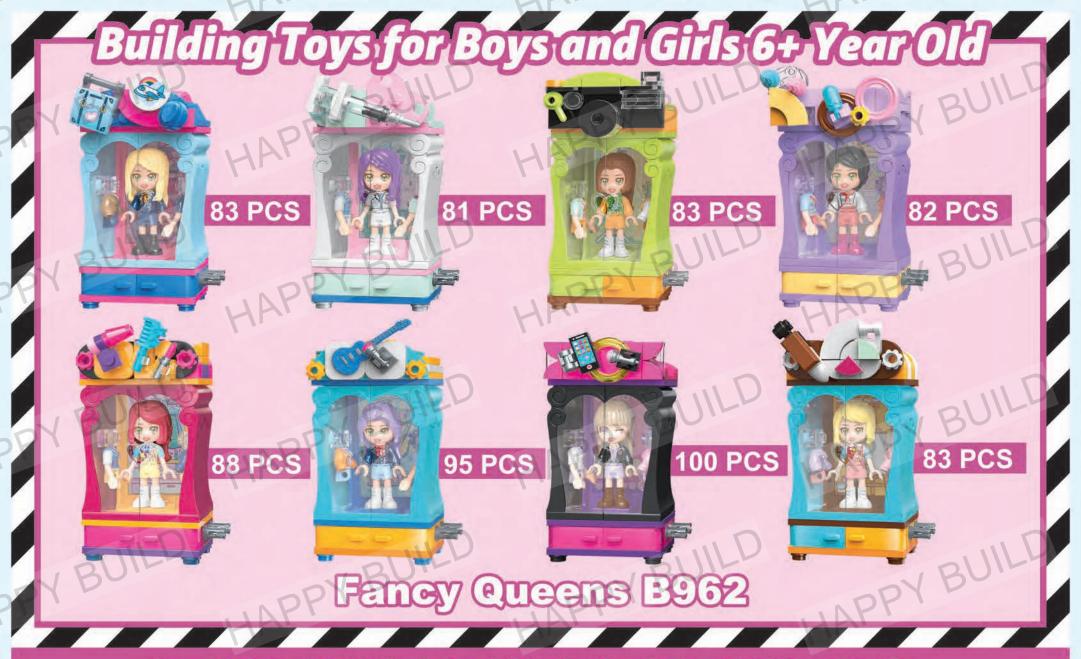

Fancy Queens theme suit - Release the natural instincts of girls' loving beauty.

Each set includes exquisite wardrobe, exclusive persona, and a variety of clothes and accessories. In the process of matching, develop children's sense of fashion, hand and eye coordination ability and thinking ability.