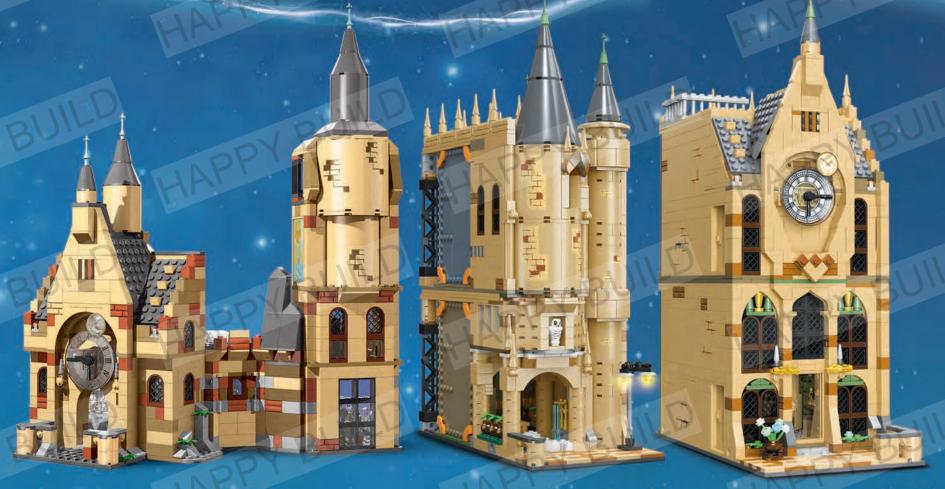

### Expand the magic with other Magic Castle

B969 [714 PCS]

8970 [493 PCS]

B971 (638 PC\$)

Combines easily with the Magic Castle Series. Sets sold separately and available for different periods of time.

The EDUCIRO building toys encourage 6+ years old kids to innovate and enjoy endless imaginative play as they plot stories around their models.