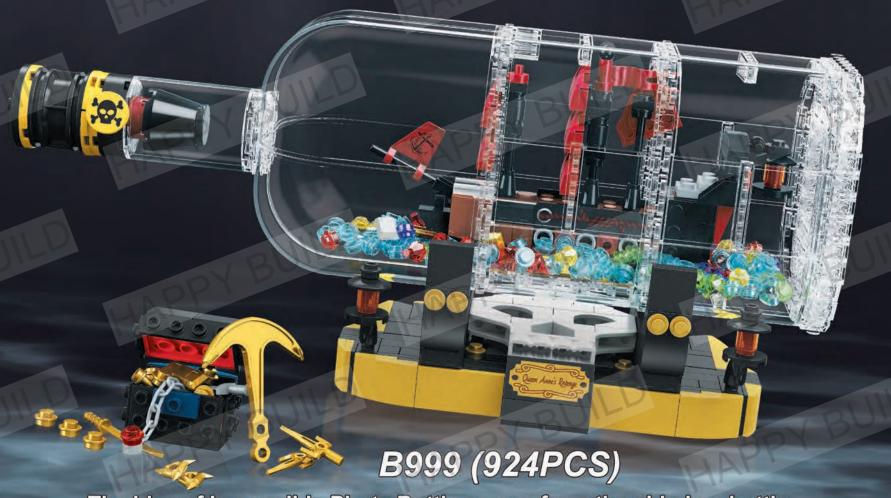

## IMPOSSIBLE PIRATE BOTTLE

The idea of Impossible Pirate Bottle comes from the ship in a bottle that origins from a traditional craft from the West. The miniaturised ship in the bottle is designed according to the shape of Queen Anne's Revenge. The ship base is added with pirate elements.